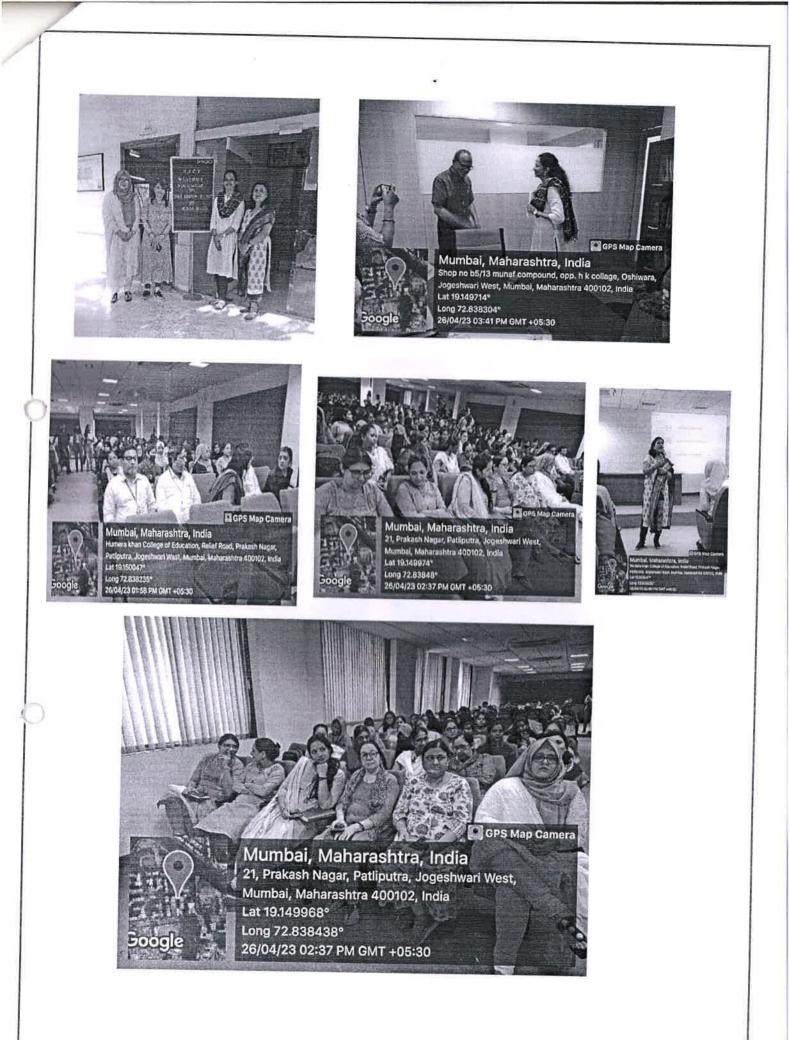

#### **Report on Women Empowerment Seminar**

Women development cell, HK college of pharmacy in collaboration with institution's innovation council, H.K. Institute of Management Studies and Research, Humera Khan College of Education organized a seminar on 'self-empowerment' on 26th April 2023 at 2:00 pm.

#### **Inaugural Session**

Seminar was formally inaugurated by the Speaker, Mrs. Rama Bhide the Founder Director | Alpha School of Life SkillS | Mumbai & Hon. Principal Dr. M.N.Saraf and Mrs. Varsha, Principal of Humera Khan College of Education, Mrs. Sheela Yadav, Member Secretary of Women Development Cell, HK College of Pharmacy,

#### **Lecture Session**

Mrs. Rama started the seminar with sharing a story through which she was trying to get audience a brief idea the concept which she was going to introduce. She explained about empowerment and started with an activity in which she made students aware of their goals which they are trying to achieve. She also explained how we can achieve our goals through exploring, discovering, and accomplishing them.

The second activity which she conducted was related with a goal which students would like to achieve and she emphasized on the action plan to achieve goal. She also showed a video related to self-empowerment. At the end of the seminar, she shared her email address so that the students can contact and take advice if needed.

#### Outcome:

P

The event was very interesting, interactive, and beneficial. The students learnt how to take full responsibility for their thoughts, emotions, behavior, and the results they desire.

Almost 120 students attended the seminar. The main participants were students and faculty members.

Venue: 4th Floor Auditorium

OF

Prepared By, Mrs. Dipti H. Chirmade

Dr. M.N. Saraf

Maharashtra Educational Society's