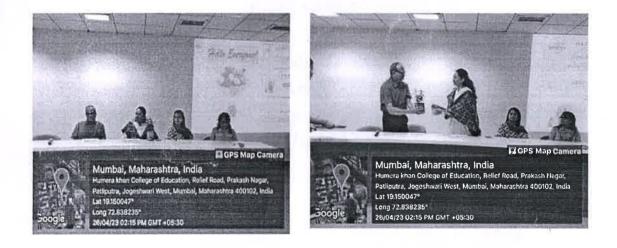

#### **Inaugural Session**

Seminar was formally inaugurated by the Speaker, Mrs. Rama Bhide the Founder Director | Alpha School of Life SkillS | Mumbai & Hon. Principal Dr. M.N.Saraf and Mrs. Varsha, Principal of Humera Khan College of Education, Mrs. Sheela Yadav, Member Secretary of Women Development Cell, HK College of Pharmacy,

Seminar started with Ms. Nikhat Khan introducing the guest i.e. Mrs. Rama Bhide and her achievements. Felicitation was done by Dr. Saraf by presenting a pot to our lovely guest. Dr. Saraf introduced Mrs. Rama Bhide with few generous words.

Ms. Nikhat Khan welcomed the gathering and Prof. Dipti Chirmade, Assistant Professor at HK College of Pharmacy proposed the vote of thanks.