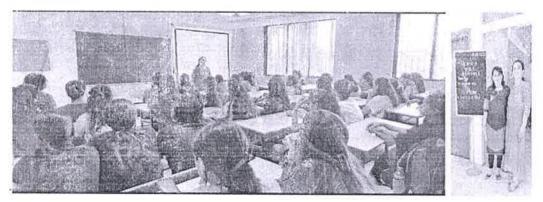

#### **Report on Women Empowerment Seminar**

Women development cell, HK college of pharmacy in collaboration with institution's innovation council, H.K. Institute of Management Studies and Research, Humera Khan College of Education organized a seminar on 'self-empowerment' on 26th April 2023 at 2:00 pm.

#### **Inaugural Session**

Seminar was formally inaugurated by the Speaker, Mrs. Rama Bhide the Founder Director | Alpha School of Life SkillS | Mumbai & Hon. Principal Dr. M.N.Saraf and Mrs. Varsha, Principal of Humera Khan College of Education, Mrs. Sheela Yadav, Member Secretary of Women Development Cell, HK College of Pharmacy,

#### Outcome:

P

The event was very interesting, interactive, and beneficial. The students learnt how to take full responsibility for their thoughts, emotions, behavior, and the results they desire.

Almost 120 students attended the seminar. The main participants were students and faculty members.