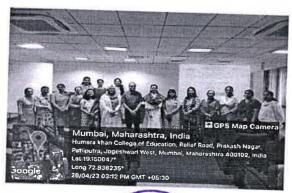

#### Outcome:

P

The event was very interesting, interactive, and beneficial. The students learnt how to take full responsibility for their thoughts, emotions, behavior, and the results they desire.

Almost 120 students attended the seminar. The main participants were students and faculty members.