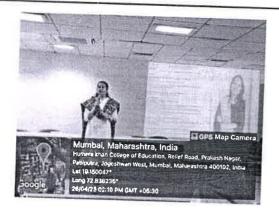

#### **Lecture Session**

Mrs. Rama started the seminar with sharing a story through which she was trying to get audience a brief idea the concept which she was going to introduce. She explained about empowerment and started with an activity in which she made students aware of their goals which they are trying to achieve. She also explained how we can achieve our goals through exploring, discovering, and accomplishing them.

The second activity which she conducted was related with a goal which students would like to achieve and she emphasized on the action plan to achieve goal. She also showed a video related to self-empowerment. At the end of the seminar, she shared her email address so that the students can contact and take advice if needed.