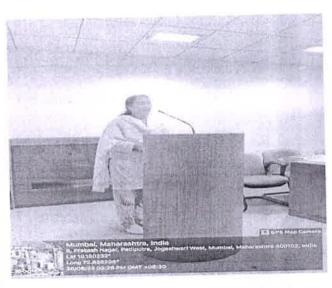

### Lecture Session

Mrs. Shenaz M Khan started the seminar with sharing a story through which she was trying to get audience a brief idea the concept which she was going to introduce. She explained about Human Rights and Gender Sensitization

She explained various Indian Penal Code (IPC) section which we unaware about those are our right.

During the sessions she has interacted with students and discussed about basic rights with respect toevery individual without gender discrimination.