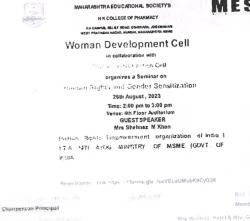

# Woman Development Cell

in collaboration with

Gender Sensitization Cell

organizes a Seminar on

Human Rights and Gender Sensitization 26th August , 2023

Time: 2:00 pm to 3:00 pm

Venue: 4th Floor Auditorium

GUEST SPEAKER

Mrs Shehraz M Khan Human Rights Empowerment organization of India | I.T.A, NITI

AYOG MINISTRY OF MSME (GOVT, OF INDIA

Mrs. Dipti Chirmade

Registration link:https://forms.glc/seVEcaUMubK9CyG38

Dr. Tushar. N. Lokhande

Dr. Sheela Yadav

Chairperson

Principal

Walia Khan & Mehvish Siddique

Student Coordinator

Member Secretary

Mrs. Vaishali Patel & Mrs. Geeta Taur

Coordinator.