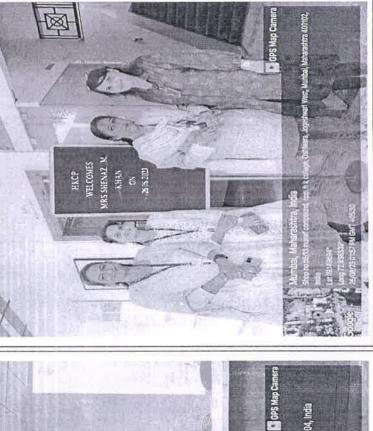

## **Inaugural Session**

Seminar was formally inaugurated by the Speaker, Mrs.Shenaz. M. Khan, Vice president of Human Rights Empowerment Organisation of India, Registered under I.T. A, NITI AYOG, Ministry of MSME (Govt.of India) | Honourable Prof.M.N.Saraf | Chairperson Women Development Cell Dr.Sheela Yadav, H.K College of Pharmacy.

Seminar started with Dr. Sheela Yadav introducing the guest Mrs. Shenaz.M. Khan and her achievements. Felicitation was done by Dr. M.N Saraf by presenting a flower bouquet to our guest.

Dr. Sheela Yadav welcomed the gathering and Prof. Dipti Chirmade, Assistant Professor at HK College of Pharmacy proposed the vote of thanks.