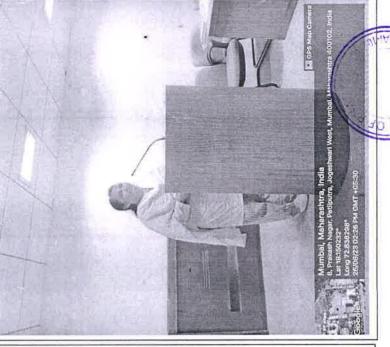

### Lecture Session

Mrs. Shenaz M Khan started the seminar with sharing a story through which she was trying to get audience a brief idea the concept which she was going to introduce. She explained about Human Rights and Gender Sensitization

She explained various Indian Penal Code (IPC) section which we unaware about those are our right.

During the sessions she has interacted with students and discussed about basic rights with respect toevery individual without gender discrimination.