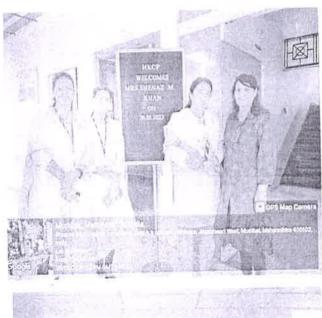

## **Inaugural Session**

Seminar was formally inaugurated by the Speaker, Mrs.Shenaz. M. Khan, Vice president of Human Rights Empowerment Organisation of India, Registered under I.T. A, NITI AYOG, Ministry of MSME (Govt.of India) | Honourable Prof.M.N.Saraf | Chairperson Women Development Cell Dr.Sheela Yadav, H.K College of Pharmacy.

Seminar started with Dr. Sheela Yadav introducing the guest Mrs. Shenaz.M. Khan and her achievements. Felicitation was done by Dr. M.N Saraf by presenting a flower bouquet to our guest.

Dr. Sheela Yadav welcomed the gathering and Prof. Dipti Chirmade, Assistant Professor at HK College of Pharmacy proposed the vote of thanks.