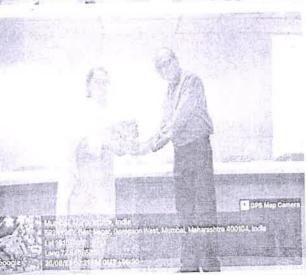

Seminar started with Dr. Sheela Yadav introducing the guest Mrs. Shenaz.M. Khan and her achievements. Felicitation was done by Dr. M.N Saraf by presenting a flower bouquet to our guest.

Dr. Sheela Yadav welcomed the gathering and Prof. Dipti Chirmade, Assistant Professor at HK College of Pharmacy proposed the vote of thanks.