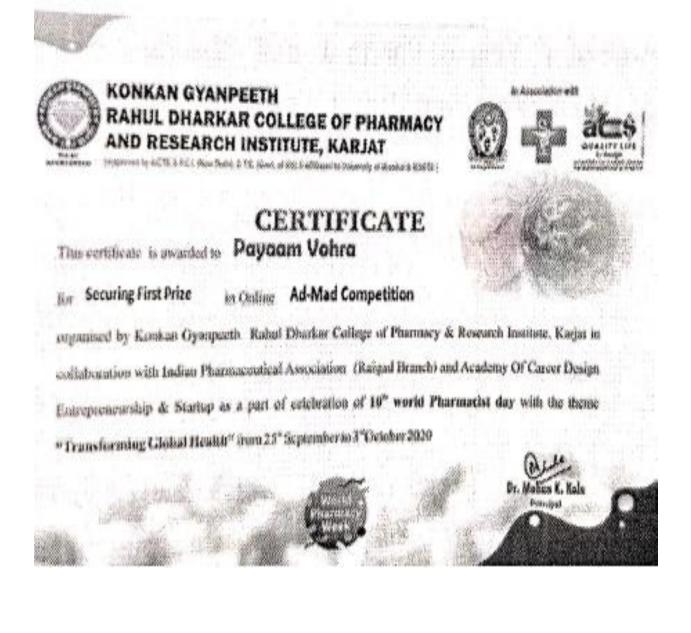

| Year          | Name of the award/<br>medal                                | Team /<br>Individual | University / State /<br>National /<br>International | Sports /<br>Cultural | Name of the student                                                                           |             |
|---------------|------------------------------------------------------------|----------------------|-----------------------------------------------------|----------------------|-----------------------------------------------------------------------------------------------|-------------|
| 2019-<br>2020 | National Slogan<br>writing and<br>Extempore<br>competition | Individual           | National                                            | Cultural             | Aishwarya<br>Nair                                                                             | Event-<br>1 |
| 2019-<br>2020 | Ad-Mad                                                     | Team                 | University                                          | Cultural             | Payaam Vohra<br>and Nishi Mishra                                                              | Event-2     |
| 2019-<br>2020 | Dalal Street                                               | Team                 | University                                          | Cultural             | Nishi Mishra<br>Shraddha<br>Sanchita khatal                                                   |             |
| 2019-<br>2020 | Stanley ka dabba                                           | Team                 | University                                          | Cultural             | Nishi Mishra<br>Roshan<br>Shrivastav<br>Shraddha<br>Anup shukla                               | -           |
| 2019-<br>2020 | Tug of war                                                 | Team                 | University                                          | Cultural             | Roshan<br>Shrivastav<br>Kadir Khan<br>Jay Chawda<br>Omkar Ghosle<br>Ahmad Dagia<br>Saeed Azmi |             |
| 2019-<br>2020 | Isharo Isharo Mein                                         | Team                 | University                                          | Cultural             | Nishi Mishra,<br>Roshan<br>Shrivastav                                                         |             |
| 2019-<br>2020 | Treasure Hunt                                              | Team                 | University                                          | Cultural             | Nishi Mishra,<br>Roshan<br>Shrivastav                                                         |             |
| 2019-<br>2020 | Pitch: Sell and Win                                        | Individual           | University                                          | Cultural             | Roshan<br>Shrivastav                                                                          | Event-<br>3 |