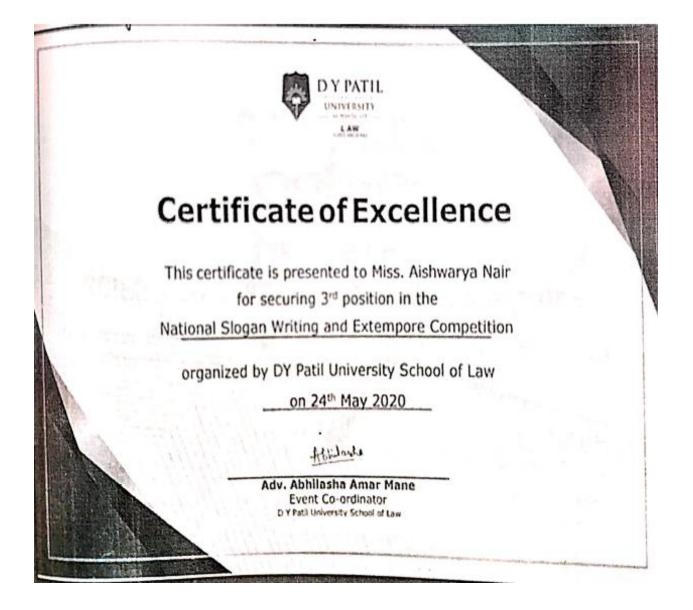

| Year          | Name of the award/<br>medal                                | Team /<br>Individual | University / State /<br>National /<br>International | Sports /<br>Cultural | Name of the student                                                                           |             |
|---------------|------------------------------------------------------------|----------------------|-----------------------------------------------------|----------------------|-----------------------------------------------------------------------------------------------|-------------|
| 2019-<br>2020 | National Slogan<br>writing and<br>Extempore<br>competition | Individual           | National                                            | Cultural             | Aishwarya<br>Nair                                                                             | Event-<br>1 |
| 2019-<br>2020 | Ad-Mad                                                     | Team                 | University                                          | Cultural             | Payaam Vohra<br>and Nishi Mishra                                                              | Event-2     |
| 2019-<br>2020 | Dalal Street                                               | Team                 | University                                          | Cultural             | Nishi Mishra<br>Shraddha<br>Sanchita khatal                                                   |             |
| 2019-<br>2020 | Stanley ka dabba                                           | Team                 | University                                          | Cultural             | Nishi Mishra<br>Roshan<br>Shrivastav<br>Shraddha<br>Anup shukla                               | -           |
| 2019-<br>2020 | Tug of war                                                 | Team                 | University                                          | Cultural             | Roshan<br>Shrivastav<br>Kadir Khan<br>Jay Chawda<br>Omkar Ghosle<br>Ahmad Dagia<br>Saeed Azmi |             |
| 2019-<br>2020 | Isharo Isharo Mein                                         | Team                 | University                                          | Cultural             | Nishi Mishra,<br>Roshan<br>Shrivastav                                                         |             |
| 2019-<br>2020 | Treasure Hunt                                              | Team                 | University                                          | Cultural             | Nishi Mishra,<br>Roshan<br>Shrivastav                                                         |             |
| 2019-<br>2020 | Pitch: Sell and Win                                        | Individual           | University                                          | Cultural             | Roshan<br>Shrivastav                                                                          | Event-<br>3 |