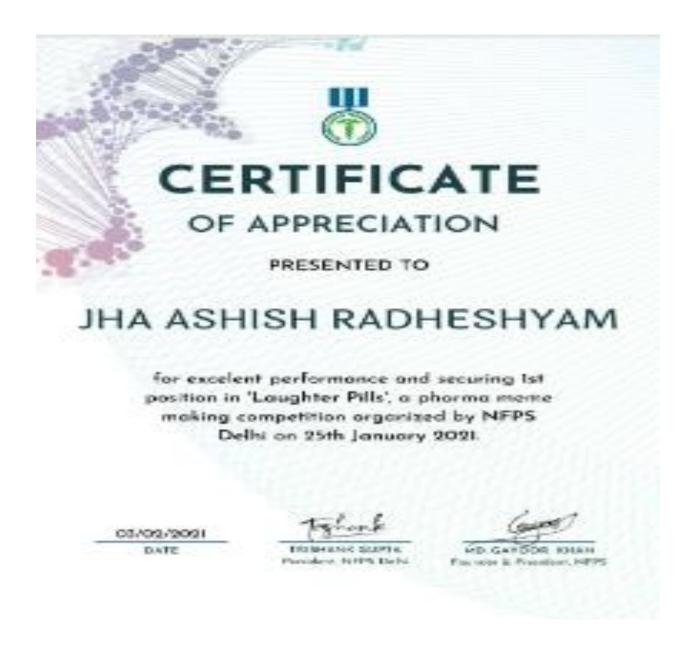

VISION: To Be recognized as the Institution providing quality education in Pharmacy to serve the health care

sector

| 2020-<br>2021 | Laughter pills<br>(pharma meme) | Individual | National | Cultural | Ashish Jha | Event-<br>4 |
|---------------|---------------------------------|------------|----------|----------|------------|-------------|
| 2020-<br>2021 | Pharma Meme                     | Individual | National | Cultural | Ashish Jha | Event-<br>5 |