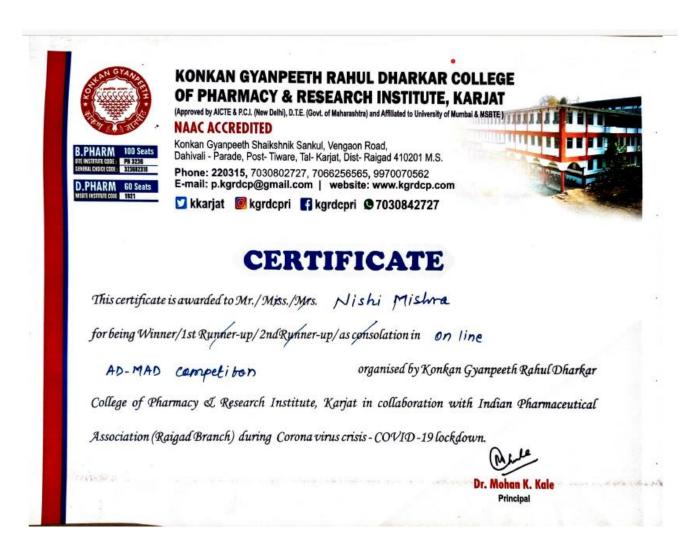

| Year          | Name of the award/<br>medal                                 | Team /<br>Individual | University / State /<br>National /<br>International | Sports /<br>Cultural | Name of the student                                                 |             |
|---------------|-------------------------------------------------------------|----------------------|-----------------------------------------------------|----------------------|---------------------------------------------------------------------|-------------|
| 2020-<br>2021 | Monolodgue competition                                      | Individual           | State                                               | Cultural             | Nishi mishra                                                        |             |
| 2020-<br>2021 | Reel the reality                                            | Team                 | University                                          | Cultural             | Omkar Mendon,<br>Rahul Pal, Pradeep<br>saroj                        |             |
| 2020-<br>2021 | Admad Competition<br>Topic : Drugs and<br>cosmetics         | Team                 | University                                          | Cultural             | Pradeep Saroj<br>Omkar Mendon<br>Rahul Pal<br>Devendra<br>Choudhary |             |
| 2020-<br>2021 | Admad Competition<br>Topic :<br>Pharmaceuticals<br>products | Team                 | University                                          | Cultural             | Pradeep Saroj<br>Omkar Mendon<br>Rahul Pal<br>Devendra<br>Choudhary |             |
| 2020-<br>2021 | Brand Charades                                              | Team                 | University                                          | Cultural             | Nishi Mishra<br>Roshan Shrivastav<br>Shraddha<br>Saeed Azmi         |             |
| 2020-<br>2021 | Ad Mad                                                      | Individual           | University                                          | Cultural             | Nishi Mishra &<br>Payaam Vohra                                      |             |
| 2020-<br>2021 | Talent hub                                                  | Team                 | University                                          | Cultural             | Roshan Shrivastav<br>Anup shukla                                    |             |
| 2020-<br>2021 | Treasure hunt                                               |                      | University                                          | Cultural             | Roshan Shrivastav                                                   |             |
| 2020-<br>2021 | Ad-Mad                                                      | Individual           | University                                          | Cultural             | Payaam Vohra                                                        | Event-<br>1 |
| 2020-<br>2021 | Ad Mad                                                      | Individual           | University                                          | Cultural             | Nishi Mishra                                                        |             |
| 2020-<br>2021 | Hindi Essay<br>Competition                                  | Individual           | University                                          | Cultural             | Payaam Vohra                                                        | Event-<br>2 |
| 2020-<br>2021 | Just a min ignite                                           | Individual           | University                                          | Cultural             | Payaam Vohra                                                        | Event-<br>3 |