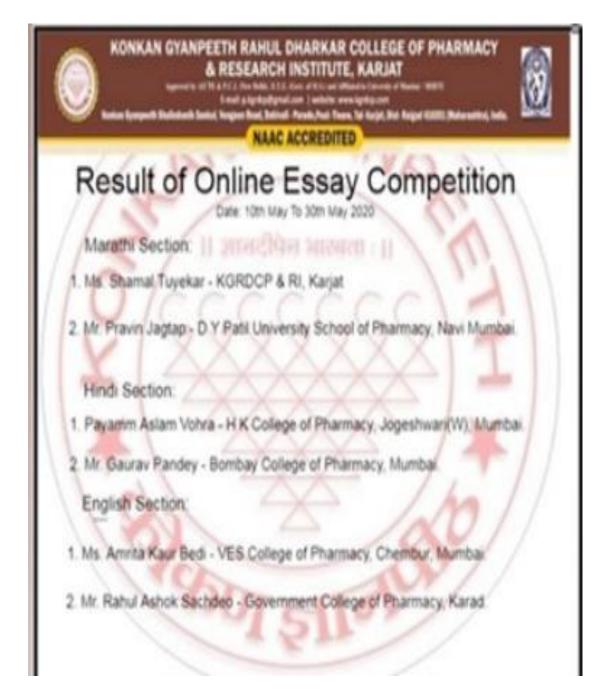

| Year          | Name of the award/<br>medal                                 | Team /<br>Individual | University / State /<br>National /<br>International | Sports /<br>Cultural | Name of the student                                                 |             |
|---------------|-------------------------------------------------------------|----------------------|-----------------------------------------------------|----------------------|---------------------------------------------------------------------|-------------|
| 2020-<br>2021 | Monolodgue competition                                      | Individual           | State                                               | Cultural             | Nishi mishra                                                        |             |
| 2020-<br>2021 | Reel the reality                                            | Team                 | University                                          | Cultural             | Omkar Mendon,<br>Rahul Pal, Pradeep<br>saroj                        |             |
| 2020-<br>2021 | Admad Competition<br>Topic : Drugs and<br>cosmetics         | Team                 | University                                          | Cultural             | Pradeep Saroj<br>Omkar Mendon<br>Rahul Pal<br>Devendra<br>Choudhary |             |
| 2020-<br>2021 | Admad Competition<br>Topic :<br>Pharmaceuticals<br>products | Team                 | University                                          | Cultural             | Pradeep Saroj<br>Omkar Mendon<br>Rahul Pal<br>Devendra<br>Choudhary |             |
| 2020-<br>2021 | Brand Charades                                              | Team                 | University                                          | Cultural             | Nishi Mishra<br>Roshan Shrivastav<br>Shraddha<br>Saeed Azmi         |             |
| 2020-<br>2021 | Ad Mad                                                      | Individual           | University                                          | Cultural             | Nishi Mishra &<br>Payaam Vohra                                      |             |
| 2020-<br>2021 | Talent hub                                                  | Team                 | University                                          | Cultural             | Roshan Shrivastav<br>Anup shukla                                    |             |
| 2020-<br>2021 | Treasure hunt                                               |                      | University                                          | Cultural             | Roshan Shrivastav                                                   |             |
| 2020-<br>2021 | Ad-Mad                                                      | Individual           | University                                          | Cultural             | Payaam Vohra                                                        | Event-<br>1 |
| 2020-<br>2021 | Ad Mad                                                      | Individual           | University                                          | Cultural             | Nishi Mishra                                                        |             |
| 2020-<br>2021 | Hindi Essay<br>Competition                                  | Individual           | University                                          | Cultural             | Payaam Vohra                                                        | Event-<br>2 |
| 2020-<br>2021 | Just a min ignite                                           | Individual           | University                                          | Cultural             | Payaam Vohra                                                        | Event-<br>3 |