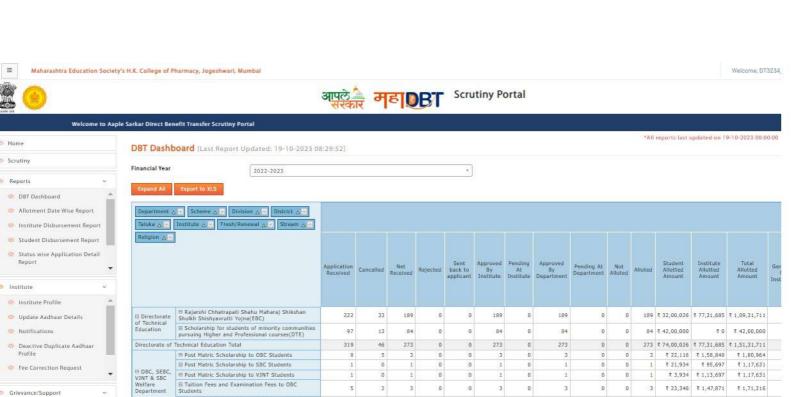

Eligible Students of Maharashtra Educational Society's H. K. College of Pharmacy receive Government Scholarships through Maha DBT (Direct Benefit Transfer). The process of scholarship application, correction and approval is online and details for the same are available on the Maha DBT website, through the institute login. On Approval, Maha DBT disperses the directly in the institute/students account number. The details of the same are available on dashboards of the website.

Dr. Tushar Lokhande Principal PRINCIPAL H.K.COLLEGE OF PHARMACY logeshwari (W), Mumbai-400 16.

1

0

0

0

2

1

₹ 18,552 ₹ 2,15,597

1 ₹ 1,32,034

0 0 284 ₹ 76,21,941 ₹ 84,65,295 ₹ 1,60,87,236

0

0

1

₹ 2,34,149

₹ 1,900 ₹ 1,33,934

☐ Tuition Fees and Examination Fees to VJNT Students

OBC, SEBC, VINT & SBC Welfare Department Total

☐ Tribal
Development
Department

☐ Vocational Education Fee Reimbursement

C Grievance/Suggestions

O Grievances Dashboard

🍩 Support Desk

1

0 1