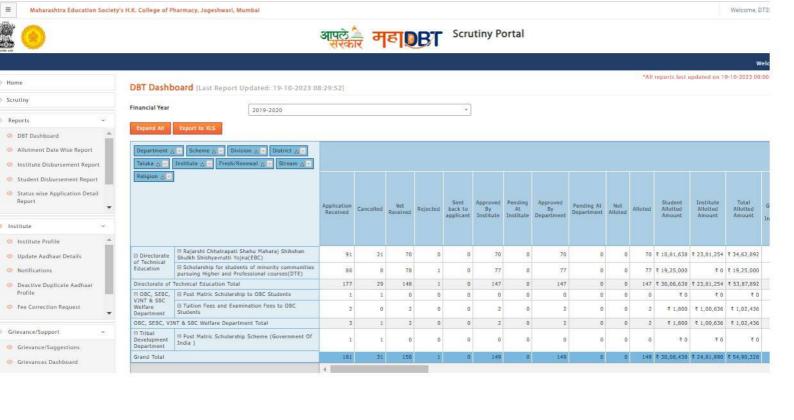

Eligible Students of Maharashtra Educational Society's H. K. College of Pharmacy receive Government Scholarships through Maha DBT (Direct Benefit Transfer). The process of scholarship application, correction and approval is online and details for the same are available on the Maha DBT website, through the institute login. On Approval, Maha DBT disperses the directly in the institute/students account number. The details of the same are available on dashboards of the website.