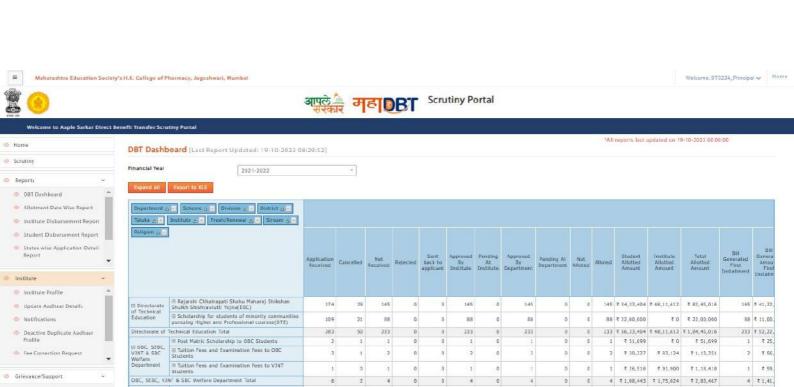

Eligible Students of Maharashtra Educational Society's H. K. College of Pharmacy receive Government Scholarships through Maha DBT (Direct Benefit Transfer). The process of scholarship application, correction and approval is online and details for the same are available on the Maha DBT website, through the institute login. On Approval, Maha DBT disperses the directly in the institute/students account number. The details of the same are available on dashboards of the website.

9 1

1 ₹ 66,

238 ₹ 54,30,

0 1 ₹ 17,034 ₹ 1,06,900 ₹ 1,33,934

0 238 ₹ 57,68,881 ₹ 50,93,550 ₹ 1,05,62,417

b

☐ Tribal

Development

Department

Department

Grievances Dashboard

Welcome, DT32

Maharashtra Education Society's H.K. College of Pharmacy, Jogeshwari, Mumbai