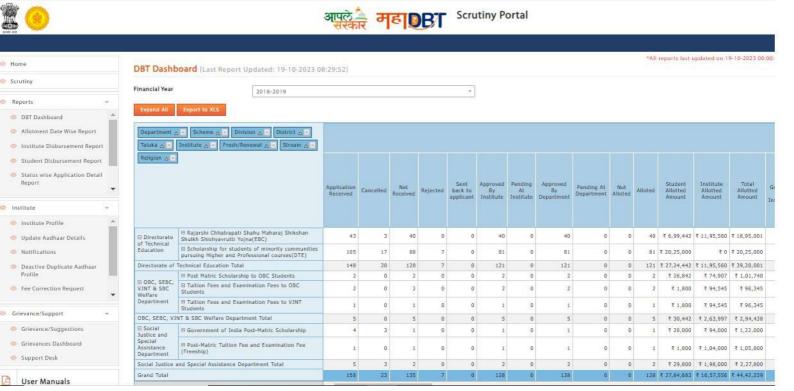

Eligible Students of Maharashtra Educational Society's H. K. College of Pharmacy receive Government Scholarships through Maha DBT (Direct Benefit Transfer). The process of scholarship application, correction and approval is online and details for the same are available on the Maha DBT website, through the institute login. On Approval, Maha DBT disperses the directly in the institute/students account number. The details of the same are available on dashboards of the website.