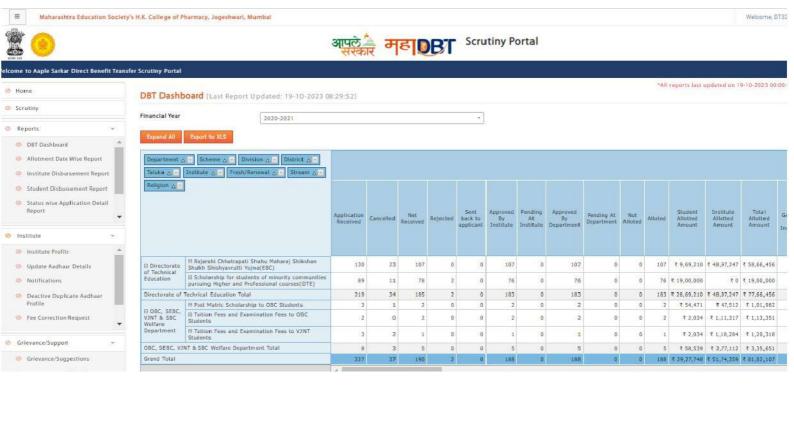

Eligible Students of Maharashtra Educational Society's H. K. College of Pharmacy receive Government Scholarships through Maha DBT (Direct Benefit Transfer). The process of scholarship application, correction and approval is online and details for the same are available on the Maha DBT website, through the institute login. On Approval, Maha DBT disperses the directly in the institute/students account number. The details of the same are available on dashboards of the website.