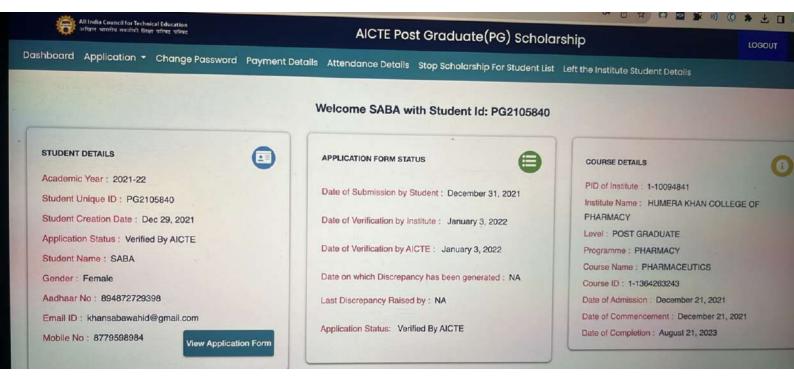

ear of the completion of the program shall not be entertained.
- xii) The AICTE may impose any other conditions as deemed necessary from time to time and the decision of the AICTE shall be final and binding upon the recipients i.e. University/Institute/College/Student who are under the ambit of the AICTE for receipt of PG Scholarship.
- xiii) In case any student/scholar avails the break during the scholarship period on medical ground with due permission of the university/institute, the scholarship will be discontinued from the month of such break and shall be resumed on rejoining the program for the remaining period of scholarship.
- xiv) Aadhar number is mandatory for applying for PG scholarship. Applications will not be accepted without the Aadhar number of the candidate.

\*\*\*\*\*\*



|                  |                  |                         |                              | IIII     | 1411 |                                         |                                     |                                       |                                       |                 |
|------------------|------------------|-------------------------|------------------------------|----------|------|-----------------------------------------|-------------------------------------|---------------------------------------|---------------------------------------|-----------------|
| SERIAL<br>NUMBER | ACADEMIC<br>YEAR | STUDENT<br>UNIQUE<br>ID | PERMANENT<br>INSTITUTE<br>ID | монтн    | YEAR | APPROVAL<br>STATUS<br>FROM<br>INSTITUTE | APPROVAL<br>STATUS<br>FROM<br>AICTE | APPROVAL<br>STATU