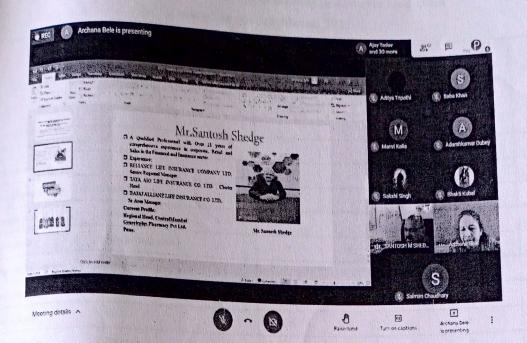

#### Report on Knowledge session seminar on employment and business opportunities in generic medicines

Date: 9th March 2021

Time: 1:30 pm-2:30 pm

Online platform: Google meet

A Webinar on Knowledge session was organized at H K College of Pharmacy on 9th March 2021 for final year B. Pharm students. Dr. Archana Bele gave a warm welcome to Mr. Santosh Shedge, Founder, Director, Generic Plus Pharmacy Private Ltd, Poona.

- Mr. Shedge explained the students about the role of government in raising the importance of generic medicines in India and issuing healthcare items at affordable
- In his session, he explained about the facilities available in generic Plus Pharmacy clinic model ranging from diagnostics, telemedicine facility through video conferencing, and medicines at discounted rate.
- He discussed about the job opportunities with generic drugs companies and availability of jobs in areas like retail, starting up a pharmacy which can be started in low investment.
- He explained the concept of generic medicines over patent medicines and difference between brand names and content of drugs.
- He described the working strategy of generic companies in India and the advantages of generic drugs over patented drugs.
- He elucidated government regulations imparting sale of generic medicines.
- He demonstrated the working of The generic plus pharmacy product 'Healthnovo ATM' which can do diagnostic tests and informed about the requisites necessary for opening of franchise stores.
- Further seminar was followed by questions and answers discussion