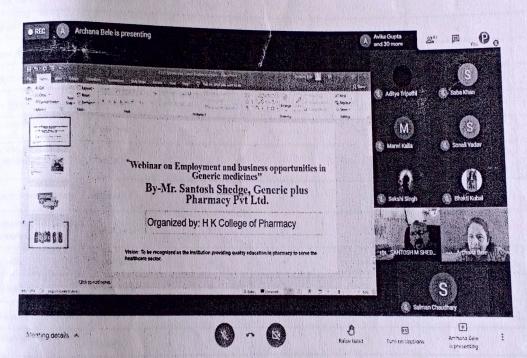

### NOTICE FOR FINAL YEAR B.PHARM

This is to inform all the Final Year B. Pharm, a Webinar is scheduled on the topic" Employment and business opportunities in Generic medicines" on 8.3.2021 from 3.00 to 4.00 pm. All students are required to attend the session.

#### Report on Knowledge session seminar on employment and business opportunities in generic medicines

Date: 9th March 2021

Time: 1:30 pm-2:30 pm

Online platform: Google meet

A Webinar on Knowledge session was organized at H K College of Pharmacy on 9th March 2021 for final year B. Pharm students. Dr. Archana Bele gave a warm welcome to Mr. Santosh Shedge, Founder, Director, Generic Plus Pharmacy Private Ltd, Poona.