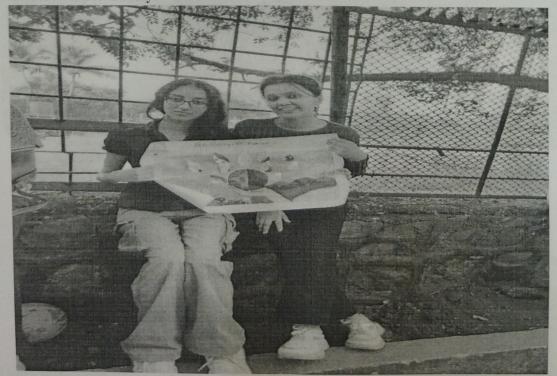

#### Key Highlights of the Activity/Lecture:

- Department of Lifelong Learning extension activities (DLLE) organized Poster competition on 27 January 2024 at 04:00-05:00
- All the participants' topics and rules were discussed and time given 1 hour for task completion.
- Winner of activity Ms.Riya Rai and Ms.Anshika Mishra

#### Brochure/Photo Gallery:

MAHARASHTRA EDUCATIONAL SOCIETY'S