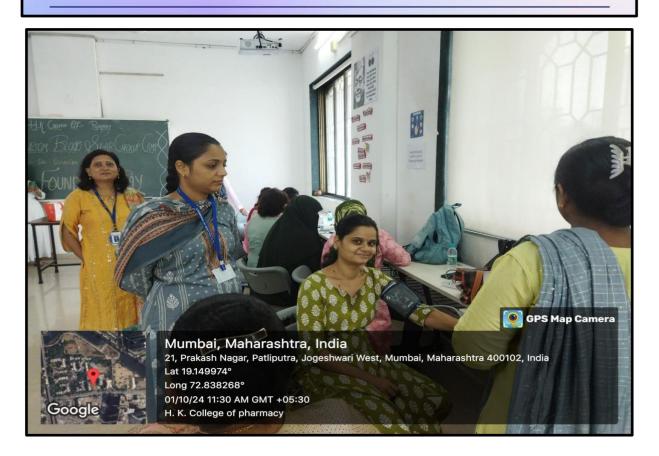

The tests that were conducted in the health camp were random blood sugar, blood pressure estimations and E.C.G (Electrocardiogram) analysis. As per the requirement of health checkup camp environments, other miscellaneous provisions were arranged under the guidance of Dr. Sheela Yadav, Mrs. Dipti Chirmade & Ms. Sayli Sawant along with the volunteers. The room was adorned with posters providing various statistics and information regarding Random blood sugar, B.P. (blood pressure) & E.C.G.