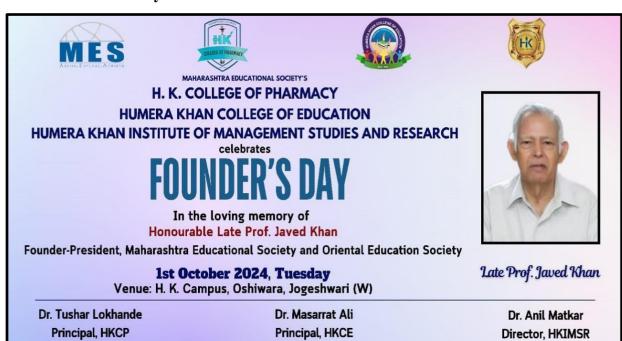

# A Report on Founder's Day

# **Summary of the Activity:**

The function began with the lighting of the ceremonial lamp by Dr. Azeem J. Khan, Trustee of Maharashtra Educational Society and the Principals of all institutions in the H.K. Campus.

Dr. Tushar Lokhande, (Principal of H.K. College of Pharmacy) extended warm greetings to Dr. Azeem J. Khan, Trustee of Maharashtra Educational Society with flowers. It was followed by the felicitation of other dignitaries (Principals and Directors of the H.K. Campus colleges.) with floral bouquets. Dr. Azeem J. Khan inspired the audience with a speech on the management's vision for the institutes under the Maharashtra Educational Society. Speeches recalling the contributions of Prof. Javed Khan to society and in creating higher education institutions that serve as sanctuaries of learning and wisdom, were given by the Principals and Directors of the H.K. Campus colleges.