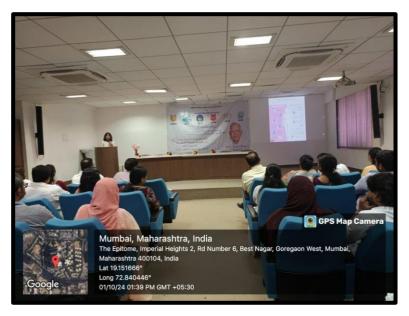

# **Summary of the Activity:**

The function began with the lighting of the ceremonial lamp by Dr. Azeem J. Khan, Trustee of Maharashtra Educational Society and the Principals of all institutions in the H.K. Campus.

Dr. Tushar Lokhande, (Principal of H.K. College of Pharmacy) extended warm greetings to Dr. Azeem J. Khan, Trustee of Maharashtra Educational Society with flowers. It was followed by the felicitation of other dignitaries (Principals and Directors of the H.K. Campus colleges.) with floral bouquets. Dr. Azeem J. Khan inspired the audience with a speech on the management's vision for the institutes under the Maharashtra Educational Society. Speeches recalling the contributions of Prof. Javed Khan to society and in creating higher education institutions that serve as sanctuaries of learning and wisdom, were given by the Principals and Directors of the H.K. Campus colleges.